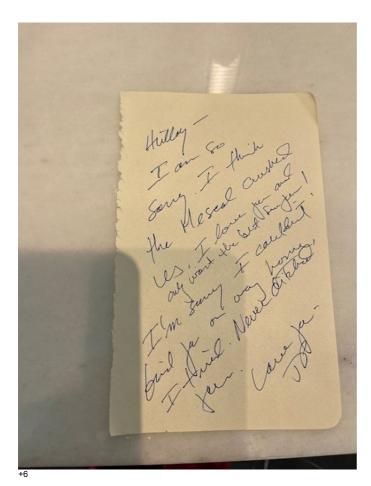

 $Conte is the head of Genstar Capital, a private equity firm worth \$49 \ billion. Hillary Thomas is an interior designer and the property of the property of$ 

View gallery

•

Thomas claims in the documents that Conte admitted to the abuse and blamed it on his drinking in a note left to her, seen here

Thomas claims in the documents that Conte admitted to the abuse and blamed it on his drinking in a note left to her, but after she refused to reconcile he went on a smear campaign.

In the groveling apology note, part of which is ineligible, Conte writes: 'I am so sorry. I love you and only want what it is best for you.'