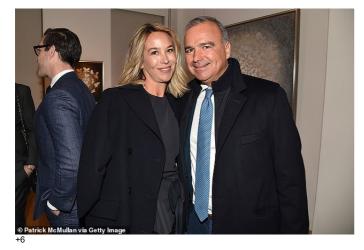

By JOE HUTCHISON

The boss of a San Francisco based private equity firm is being sued by his ex-girlfriend who claims he assaulted her in their home.

Jean Pierre Conte is being sued by his former girlfriend Hillary Thomas, after claiming he 'beat her naked body' as she 'begged for her life' in January 2022.

Thomas, who is an interior designer, claims that at their shared home in Aspen, Conte broke down a door to attack her and started beating her, all of which he has denied.

View gallery

Jean Pierre Conte is being sued by his former girlfriend Hillary Thomas (pictured together), after claiming he 'beat her naked body' as she 'begged for her life' in January 2022